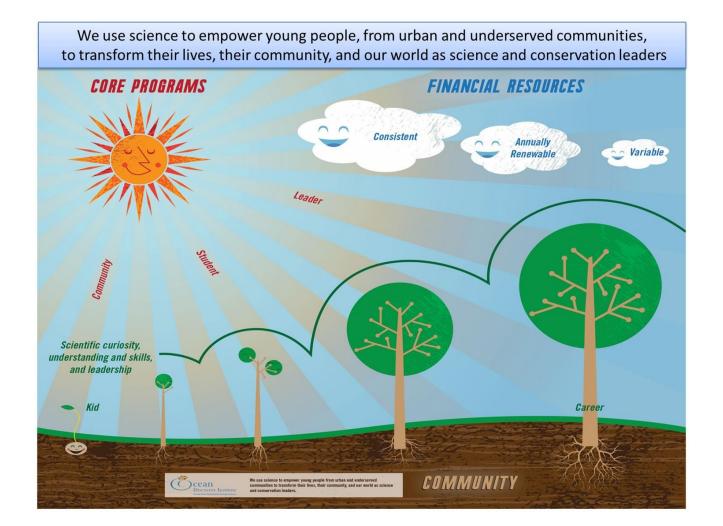

How do you do it?

And what does leadership mean?

In 2015 we developed a new tool to explain the how –

a business model called our Sustainable Ecosystem (illustrated below).

In this ecosystem, we nurture young people from seed to tree, from curious youngsters to science and conservation leaders.

## **OUR STORY**

**Our ecosystem** has three elements that help our seeds grow – soil, sunlight, and rain.

The soil is our community – our families and educational partners who nurture our young people every day. A great example is Hermalinda Figueroa, the inspiring grandmother of three of our Ocean Discovery students – Tony, Abigail and Aurora. She is not only a role model for her grandkids, she's a pillar of the community as a dedicated volunteer for both Ocean Discovery and local schools. Every day, she displays leadership, wisdom, and a relentless commitment to improving her community. Without family members like Hermalinda, students would not be prepared to seize the opportunities we provide.

The sunshine, providing energy for transformation, is our range of programs, which reach young people at all stages of their development. These programs are strengthened by the involvement of scientists from partner organizations like the National Oceanic & Atmospheric Administration and Scripps Institution of Oceanography. Both Tony and Abigail completed internships, after-school programs, and conducted real research alongside scientists – experiences that set them up for academic success. Aurora, now in 9<sup>th</sup> grade, is following in their footsteps.

**The rain** comes from our donors – from generous individuals to foundations, corporations and government agencies who provide the resources for growth. Year after year, we receive generous support from our *Bubble Up!* Gala attendees, Visionary Community, and longtime funders like The Harriet E. Pfleger Foundation, Qualcomm, the Sidney E. Frank Foundation, and the National Oceanic and Atmospheric Administration to name a few.