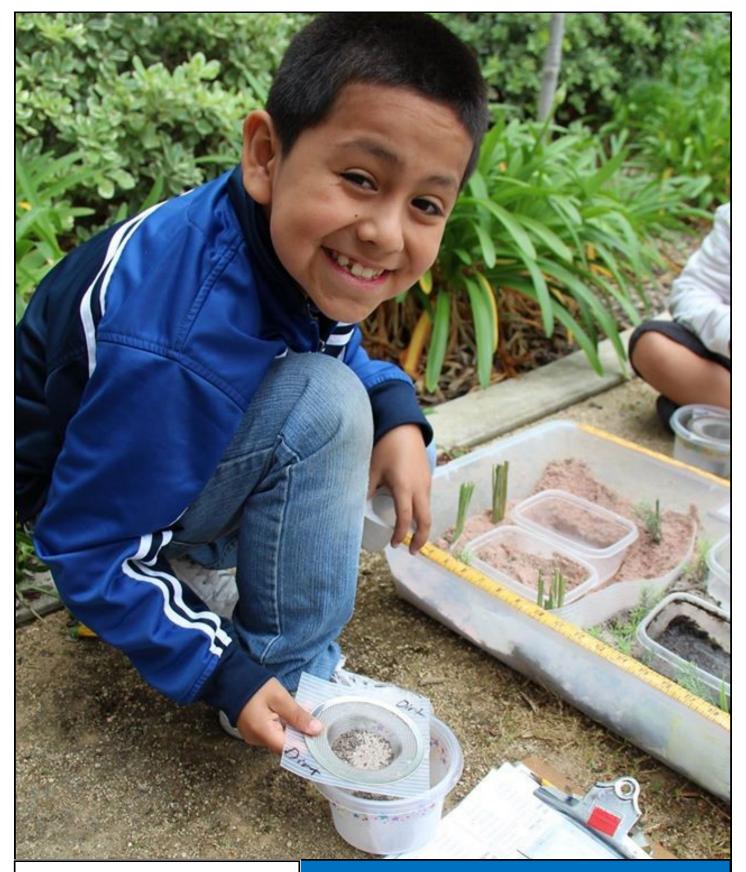

## **OUR STORY**

**Our ecosystem** has three elements that help our seeds grow – soil, sunlight, and rain.

The soil is our community – our families and educational partners who nurture our young people every day. A great example is Hermalinda Figueroa, the inspiring grandmother of three of our Ocean Discovery students – Tony, Abigail and Aurora. She is not only a role model for her grandkids, she's a pillar of the community as a dedicated volunteer for both Ocean Discovery and local schools. Every day, she displays leadership, wisdom, and a relentless commitment to improving her community. Without family members like Hermalinda, students would not be prepared to seize the opportunities we provide.

The sunshine, providing energy for transformation, is our range of programs, which reach young people at all stages of their development. These programs are strengthened by the involvement of scientists from partner organizations like the National Oceanic & Atmospheric Administration and Scripps Institution of Oceanography. Both Tony and Abigail completed internships, after-school programs, and conducted real research alongside scientists – experiences that set them up for academic success. Aurora, now in 9<sup>th</sup> grade, is following in their footsteps.

**The rain** comes from our donors – from generous individuals to foundations, corporations and government agencies who provide the resources for growth. Year after year, we receive generous support from our *Bubble Up!* Gala attendees, Visionary Community, and longtime funders like The Harriet E. Pfleger Foundation, Qualcomm, the Sidney E. Frank Foundation, and the National Oceanic and Atmospheric Administration to name a few.