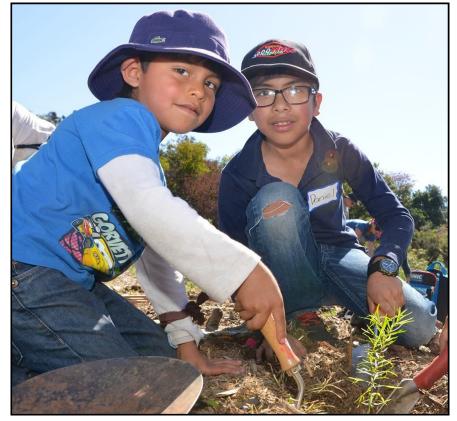

## **OUR STORY**

**Our ecosystem** has three elements that help our seeds grow – soil, sunlight, and rain.

The soil is our community – our families and educational partners who nurture our young people every day. A great example is Hermalinda Figueroa, the inspiring grandmother of three of our Ocean Discovery students – Tony, Abigail and Aurora. She is not only a role model for her grandkids, she's a pillar of the community as a dedicated volunteer for both Ocean Discovery and local schools. Every day, she displays leadership, wisdom, and a relentless commitment to improving her community. Without family members like Hermalinda, students would not be prepared to seize the opportunities we provide.