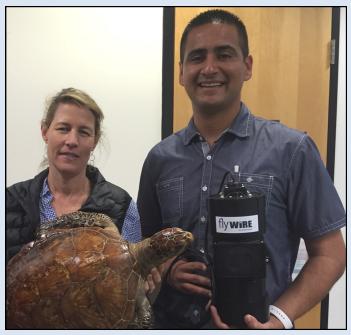

What does it look like when our "seeds" are cultivated in this nurturing environment? Well, Tony has grown into a full-fledged "tree," having graduated from UCLA with a double major in Geography and Environmental Studies. He now works for FlyWire Cameras. Abigail is continuing her growth, working towards her degree at Palomar College. And Aurora has some successful role models to look up to as her aspirations take root.

### CAREERS

*These Ocean Discovery students secured employment in science and conservation in 2015:* 

Khan Chi Dam, fisheries observer, National Oceanic & Atmospheric Administration
Antonio Figueroa, sales manager, Flywire Cameras
Isabel Herrera, AmeriCorps Fellow, Ocean
Discovery Institute
Anai Novoa, junior scientist/field technician, WHOI/ NASA research cruise
Carla Pisbe, manager of business development, Ocean Discovery Institute
Ahiram Rodriguez, data analyst, Adidas