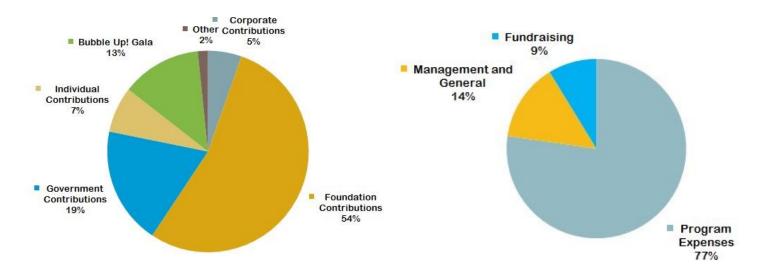

## FINANCIALS

|                                          | FY 2015     |
|------------------------------------------|-------------|
| Revenues, gains, and other support       |             |
| Corporate Contributions                  | \$161,453   |
| Foundation Contributions                 | \$1,609,330 |
| GovernmentContributions                  | \$562,221   |
| Individual Contributions                 | \$219,501   |
| Bubble Up! Gala                          | \$382,909   |
| Other                                    | \$48,740    |
| Total Revenues, gains, and other support | \$2,984,155 |
| Expenses                                 |             |
| Program Expenses                         | \$1,260,201 |
| Management and General                   | \$228,947   |
| Fundraising                              | \$142,257   |
| Total Expenses                           | \$1,631,405 |
| Change in Net Assets                     | \$1,352,750 |
| Net Assets at beginning of year          | \$2,139,447 |
| Net Assets at end of year                | \$3,492,197 |

### **Revenue Categories**

### **Expense Categories**