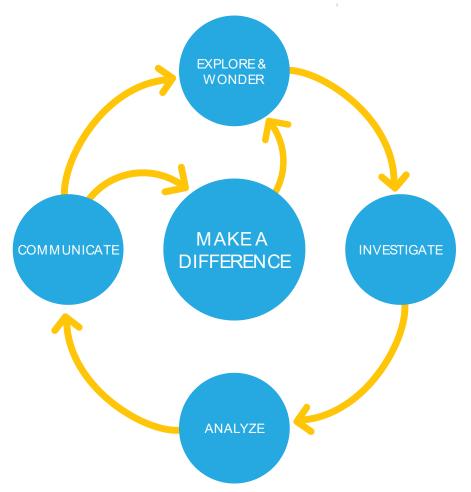

## Make A Difference Day

#### **JOIN US FOR AFTERSCHOOL CAMP!**













## **KELP FOREST**



## **KELP ANATOMY**



Make A Difference Today

### **WATERSHED**



<u>Watershed</u>: An area of land that channels rainfall and snowmelt to creeks, streams, and rivers, and eventually to bays, reservoirs, or the ocean.

## WHAT IS A WATERSHED





### **PUEBLO SAN DIEGO WATERSHED**





## **STORM DRAIN**



## TRASH AROUND STORM DRAIN



## **REFLECTION QUESTION**

How did it feel to make a difference in the world?



## Make A Difference Tomorrow



## **SCIENCE DISCOVERY PROCESS**



## **MARINE BIOLOGIST**







## PROCESS REFLECTION QUESTION

# How could you make a difference as a scientist in the future?

## **Imagination Station**



## **KELP FOREST LIVE CAM**



### **SEA LION AND SHEEPSHEAD**



Sea Lion



Sheepshead

## Self-Reflection





THANK YOU!