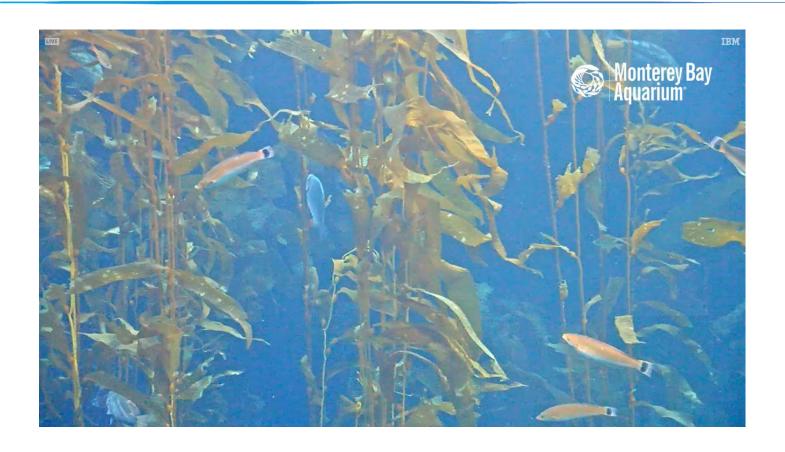

## Make A Difference Day

#### **JOIN US FOR AFTERSCHOOL CAMP!**













## **KELP FOREST**



## **KELP ANATOMY**



Make A Difference Today

### **WATERSHED**



<u>Watershed</u>: An area of land that channels rainfall and snowmelt to creeks, streams, and rivers, and eventually to bays, reservoirs, or the ocean.

## WHAT IS A WATERSHED





### **PUEBLO SAN DIEGO WATERSHED**





## **STORM DRAIN**



## TRASH AROUND STORM DRAIN



## **REFLECTION QUESTION**

How did it feel to make a difference in the world?



## Make A Difference Tomorrow



## **SCIENCE DISCOVERY PROCESS**



## **MARINE BIOLOGIST**







## PROCESS REFLECTION QUESTION

# How could you make a difference as a scientist in the future?

## **Imagination Station**



## **KELP FOREST LIVE CAM**



### **SEA LION AND SHEEPSHEAD**



Sea Lion



Sheepshead

## Self-Reflection





THANK YOU!