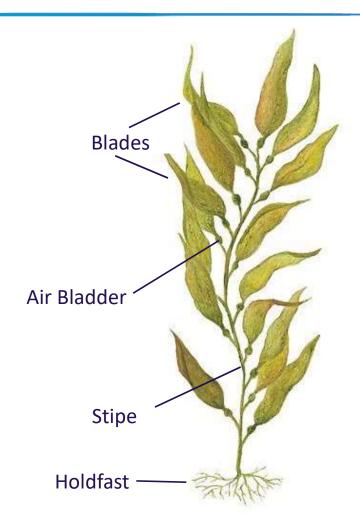

## Make A Difference Day

#### **JOIN US FOR AFTERSCHOOL CAMP!**













## **KELP FOREST**



## **KELP ANATOMY**



Make A Difference Today

### **WATERSHED**



<u>Watershed</u>: An area of land that channels rainfall and snowmelt to creeks, streams, and rivers, and eventually to bays, reservoirs, or the ocean.

## WHAT IS A WATERSHED





### **PUEBLO SAN DIEGO WATERSHED**





## **STORM DRAIN**



## TRASH AROUND STORM DRAIN



## **REFLECTION QUESTION**

How did it feel to make a difference in the world?



## Make A Difference Tomorrow



## **SCIENCE DISCOVERY PROCESS**



## **MARINE BIOLOGIST**







## PROCESS REFLECTION QUESTION

# How could you make a difference as a scientist in the future?

## **Imagination Station**



## **KELP FOREST LIVE CAM**



### **SEA LION AND SHEEPSHEAD**



Sea Lion



Sheepshead

## Self-Reflection





THANK YOU!