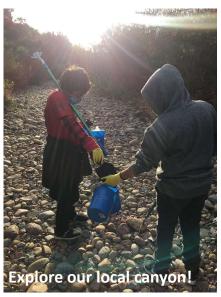

## Make A Difference Day

#### **JOIN US FOR AFTERSCHOOL CAMP!**













## **KELP FOREST**



## **KELP ANATOMY**



Make A Difference Today

### **WATERSHED**



<u>Watershed</u>: An area of land that channels rainfall and snowmelt to creeks, streams, and rivers, and eventually to bays, reservoirs, or the ocean.

## WHAT IS A WATERSHED





### **PUEBLO SAN DIEGO WATERSHED**





## **STORM DRAIN**



## TRASH AROUND STORM DRAIN



## **REFLECTION QUESTION**

How did it feel to make a difference in the world?



## Make A Difference Tomorrow



## **SCIENCE DISCOVERY PROCESS**



## **MARINE BIOLOGIST**







## PROCESS REFLECTION QUESTION

# How could you make a difference as a scientist in the future?

## **Imagination Station**



## **KELP FOREST LIVE CAM**



### **SEA LION AND SHEEPSHEAD**



Sea Lion



Sheepshead

## Self-Reflection





THANK