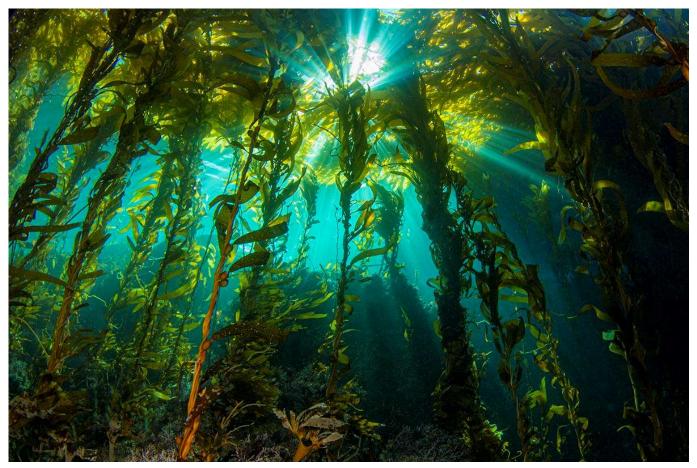

## Make A Difference Day

#### **JOIN US FOR AFTERSCHOOL CAMP!**













## **KELP FOREST**



## **KELP ANATOMY**



Make A Difference Today

### **WATERSHED**



<u>Watershed</u>: An area of land that channels rainfall and snowmelt to creeks, streams, and rivers, and eventually to bays, reservoirs, or the ocean.

## WHAT IS A WATERSHED





### **PUEBLO SAN DIEGO WATERSHED**





## **STORM DRAIN**



## TRASH AROUND STORM DRAIN



## **REFLECTION QUESTION**

How did it feel to make a difference in the world?



## Make A Difference Tomorrow



## **SCIENCE DISCOVERY PROCESS**



## **MARINE BIOLOGIST**







## PROCESS REFLECTION QUESTION

# How could you make a difference as a scientist in the future?

## **Imagination Station**



## **KELP FOREST LIVE CAM**



### **SEA LION AND SHEEPSHEAD**



Sea Lion



Sheepshead

## Self-Reflection





THANK YOU!