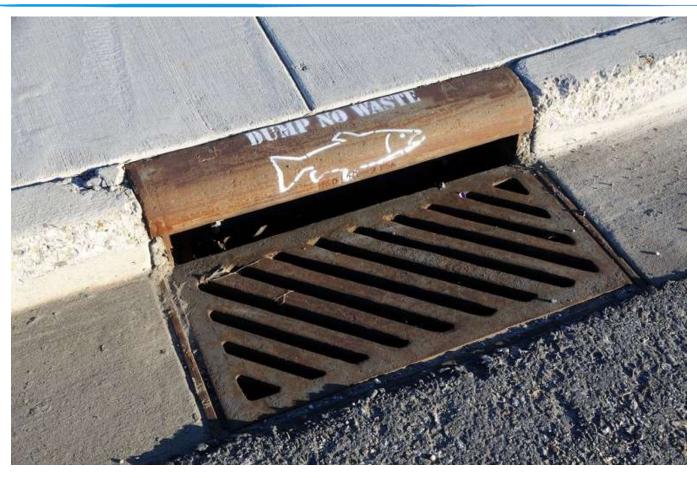

## Make A Difference Day

#### **JOIN US FOR AFTERSCHOOL CAMP!**













## **KELP FOREST**



## **KELP ANATOMY**



Make A Difference Today

### **WATERSHED**



<u>Watershed</u>: An area of land that channels rainfall and snowmelt to creeks, streams, and rivers, and eventually to bays, reservoirs, or the ocean.

## WHAT IS A WATERSHED





### **PUEBLO SAN DIEGO WATERSHED**





## **STORM DRAIN**



## TRASH AROUND STORM DRAIN



## **REFLECTION QUESTION**

How did it feel to make a difference in the world?



## Make A Difference Tomorrow



## **SCIENCE DISCOVERY PROCESS**



## **MARINE BIOLOGIST**







## PROCESS REFLECTION QUESTION

# How could you make a difference as a scientist in the future?

## **Imagination Station**



## **KELP FOREST LIVE CAM**



### **SEA LION AND SHEEPSHEAD**



Sea Lion



Sheepshead

## Self-Reflection





THANK YOU!