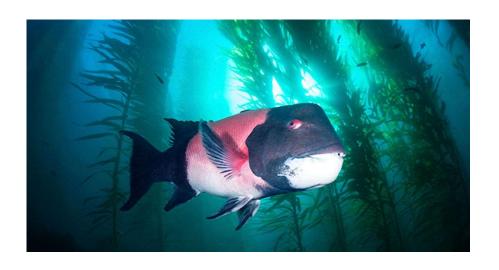

## **JOIN US FOR AFTERSCHOOL CAMP!**













## **KELP FOREST**



## **KELP ANATOMY**



Make A Difference Today

### **WATERSHED**



<u>Watershed</u>: An area of land that channels rainfall and snowmelt to creeks, streams, and rivers, and eventually to bays, reservoirs, or the ocean.

## WHAT IS A WATERSHED





### **PUEBLO SAN DIEGO WATERSHED**





## **STORM DRAIN**



## TRASH AROUND STORM DRAIN



## **REFLECTION QUESTION**

How did it feel to make a difference in the world?



## Make A Difference Tomorrow



## **SCIENCE DISCOVERY PROCESS**



## **MARINE BIOLOGIST**







## PROCESS REFLECTION QUESTION

# How could you make a difference as a scientist in the future?

## **Imagination Station**



## **KELP FOREST LIVE CAM**



### **SEA LION AND SHEEPSHEAD**



Sea Lion



Sheepshead

## Self-Reflection





THANK YOU!