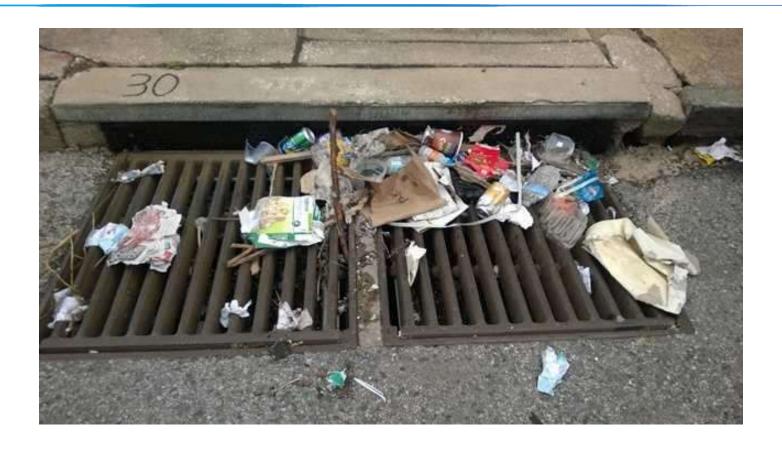

## Make A Difference Day

#### **JOIN US FOR AFTERSCHOOL CAMP!**













## **KELP FOREST**



## **KELP ANATOMY**



Make A Difference Today

### **WATERSHED**



<u>Watershed</u>: An area of land that channels rainfall and snowmelt to creeks, streams, and rivers, and eventually to bays, reservoirs, or the ocean.

## WHAT IS A WATERSHED





### **PUEBLO SAN DIEGO WATERSHED**





## **STORM DRAIN**



## TRASH AROUND STORM DRAIN



## **REFLECTION QUESTION**

How did it feel to make a difference in the world?



## Make A Difference Tomorrow



## **SCIENCE DISCOVERY PROCESS**



## **MARINE BIOLOGIST**







## PROCESS REFLECTION QUESTION

# How could you make a difference as a scientist in the future?

## **Imagination Station**



## **KELP FOREST LIVE CAM**



### **SEA LION AND SHEEPSHEAD**



Sea Lion



Sheepshead

## Self-Reflection





THANK YOU!