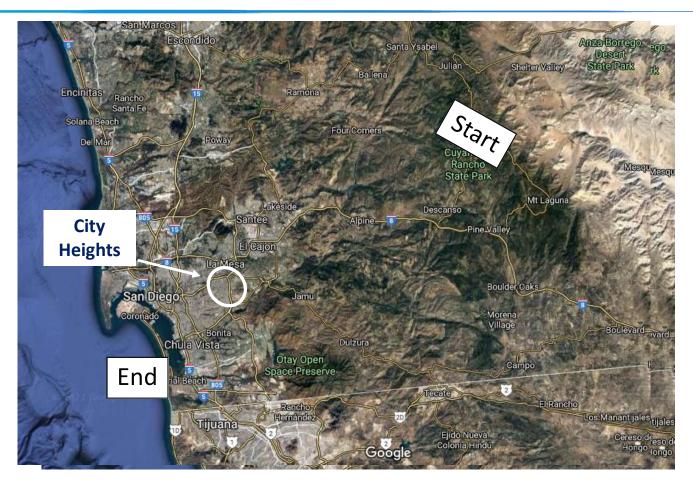

## Make A Difference Day

#### **JOIN US FOR AFTERSCHOOL CAMP!**













## **KELP FOREST**



## **KELP ANATOMY**



Make A Difference Today

### **WATERSHED**



<u>Watershed</u>: An area of land that channels rainfall and snowmelt to creeks, streams, and rivers, and eventually to bays, reservoirs, or the ocean.

## WHAT IS A WATERSHED





### **PUEBLO SAN DIEGO WATERSHED**





## **STORM DRAIN**



## TRASH AROUND STORM DRAIN



## **REFLECTION QUESTION**

How did it feel to make a difference in the world?



## Make A Difference Tomorrow



## **SCIENCE DISCOVERY PROCESS**



## **MARINE BIOLOGIST**







## PROCESS REFLECTION QUESTION

# How could you make a difference as a scientist in the future?

## **Imagination Station**



## **KELP FOREST LIVE CAM**



### **SEA LION AND SHEEPSHEAD**



Sea Lion



Sheepshead

## Self-Reflection





THANK YOU!