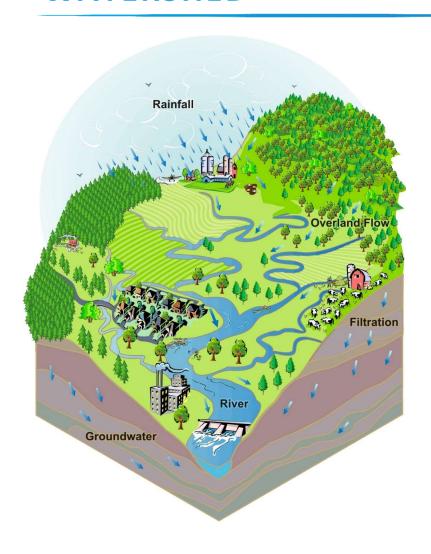

### **WATERSHED**

<u>Watershed</u>: An area of land that channels rainfall and snowmelt to creeks, streams, and rivers, and eventually to bays, reservoirs, or the ocean.

## WHAT IS A WATERSHED