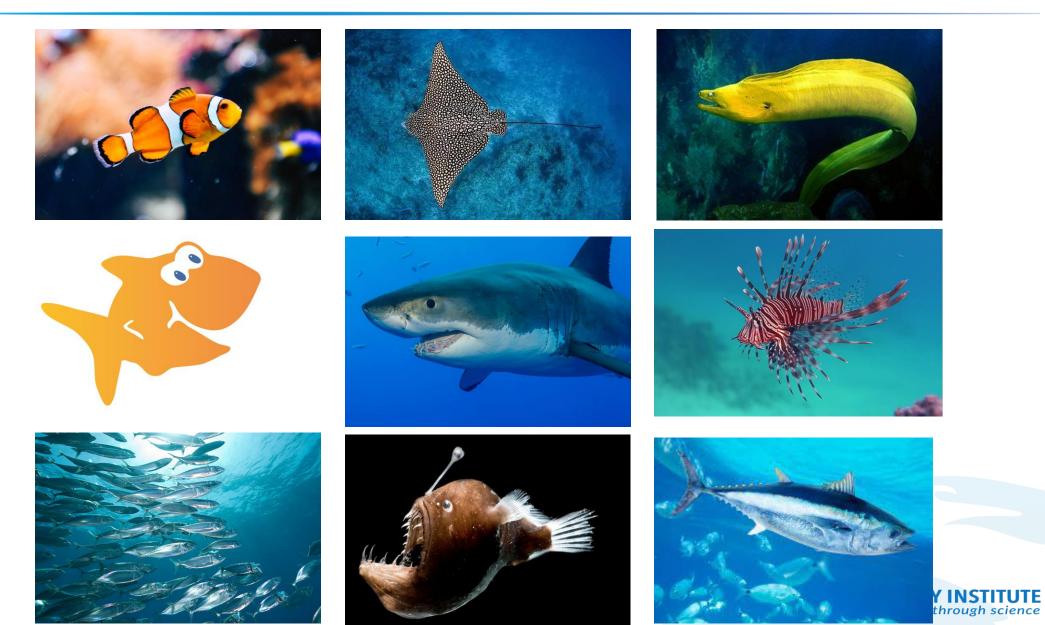

#### **FISH SHAPES**

Body shape: Flat & Thin

<u>Body shape</u>: Thin and swims normally

<u>Body shape</u>: Oval or Football Shape

Body Shape: Long or Wide Head

Tailfin shape: C- shaped

Tailfin shape: Rounded

Body shape: Snake-like