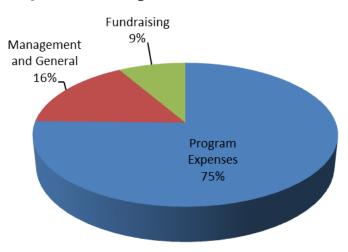

### **Expenses**

| Total                  | \$1,457,608 |
|------------------------|-------------|
| Fundraising            | \$122,193   |
| Management and general | \$237,052   |
| Program expenses       | \$1,098,363 |

### **Expense Categories**