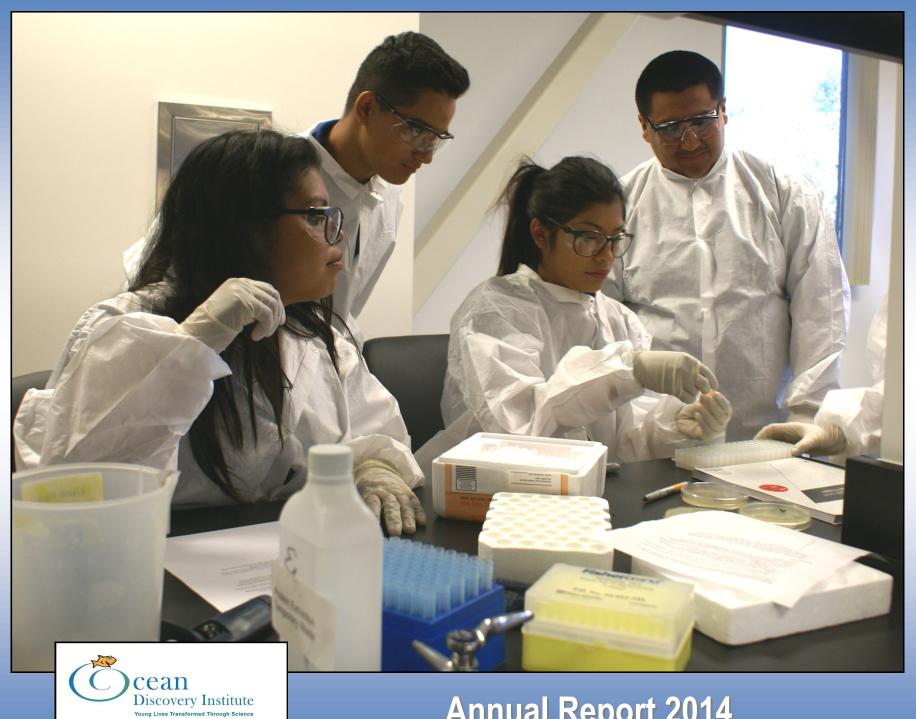

### **Developing Leaders**

Over 130 scientists

provided mentorship
allowing students to envision
themselves as scientists.

Nearly 60% of current college students are majoring in science.

City Heights 5th graders use an electrophoresis machine, just as they may do in their future career.

### **Building Skills and Knowledge**

3,498 students received hands-on **experience** with scientific equipment not available in their schools.

3rd through 6th graders
demonstrated a
30% increase
in science knowledge.