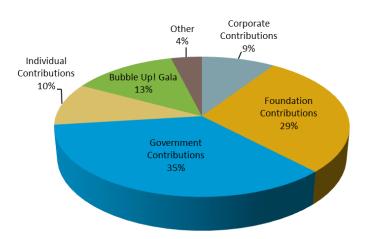

#### Revenue

| \$1,539,329 |
|-------------|
| \$60,140    |
| \$142,956   |
| \$151,229   |
| \$203,663   |
| \$439,815   |
| \$541,526   |
|             |

### **Revenue Categories**