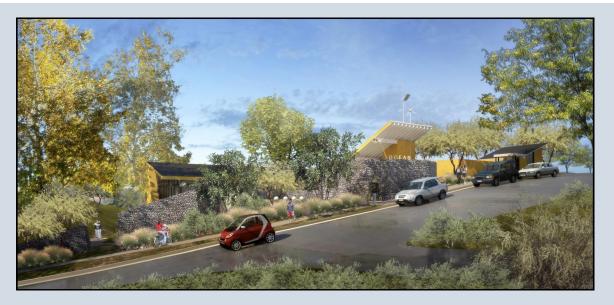

# A Living Lab for City Heights

In order to expand our reach from 6,000 to 20,000 students every year, Ocean Discovery is building a Living Lab — a permanent facility in the heart of the community we serve. This state-of-the-art, 12,000-foot facility with 35,000 feet of outdoor features will set the high expectations our young people deserve.

#### 2014 Progess

- Finalized design and architecture
- Continued to engage 40 expert advisors in the creation of the facility
- Reached \$12 million of our \$15 million capital campaign goal