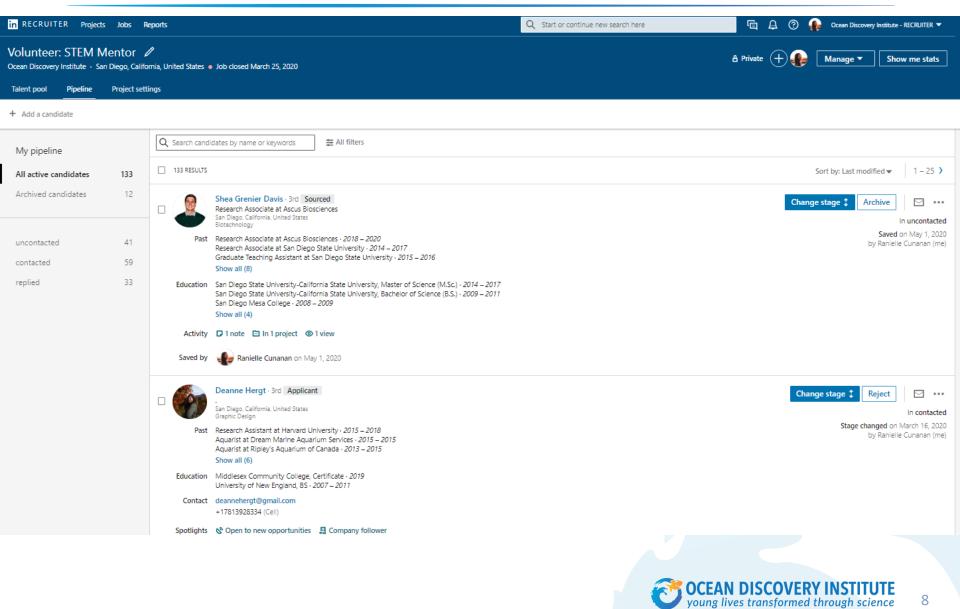

|

6

#### Key Filters to identify candidates that will be more likely to engage

#### Spotlights 🛅

Past applicants (51) Open to new opportunities (53K+) Have company connections (517) Engaged with talent brand (303) Are more likely to respond (75K+)

#### Network relationships

1st Connections (0) 2nd Connections (24) Group Members (140) 3rd + Everyone Else (99K+)

#### Keywords

+ Profile keywords or boolean

Filter to use if you want to be very specific. Can type anything in this box.

Ex. Mentor, underserved youth



### PIPELINE



### PROFILE

|             |                                                                                                                                                                        | From Volunteer                                                                                           | r: STEM Mentor                                                                                                                                                                                                                                                           |          |                               | < 1 c | of 1 $\rightarrow$ X |
|-------------|-----------------------------------------------------------------------------------------------------------------------------------------